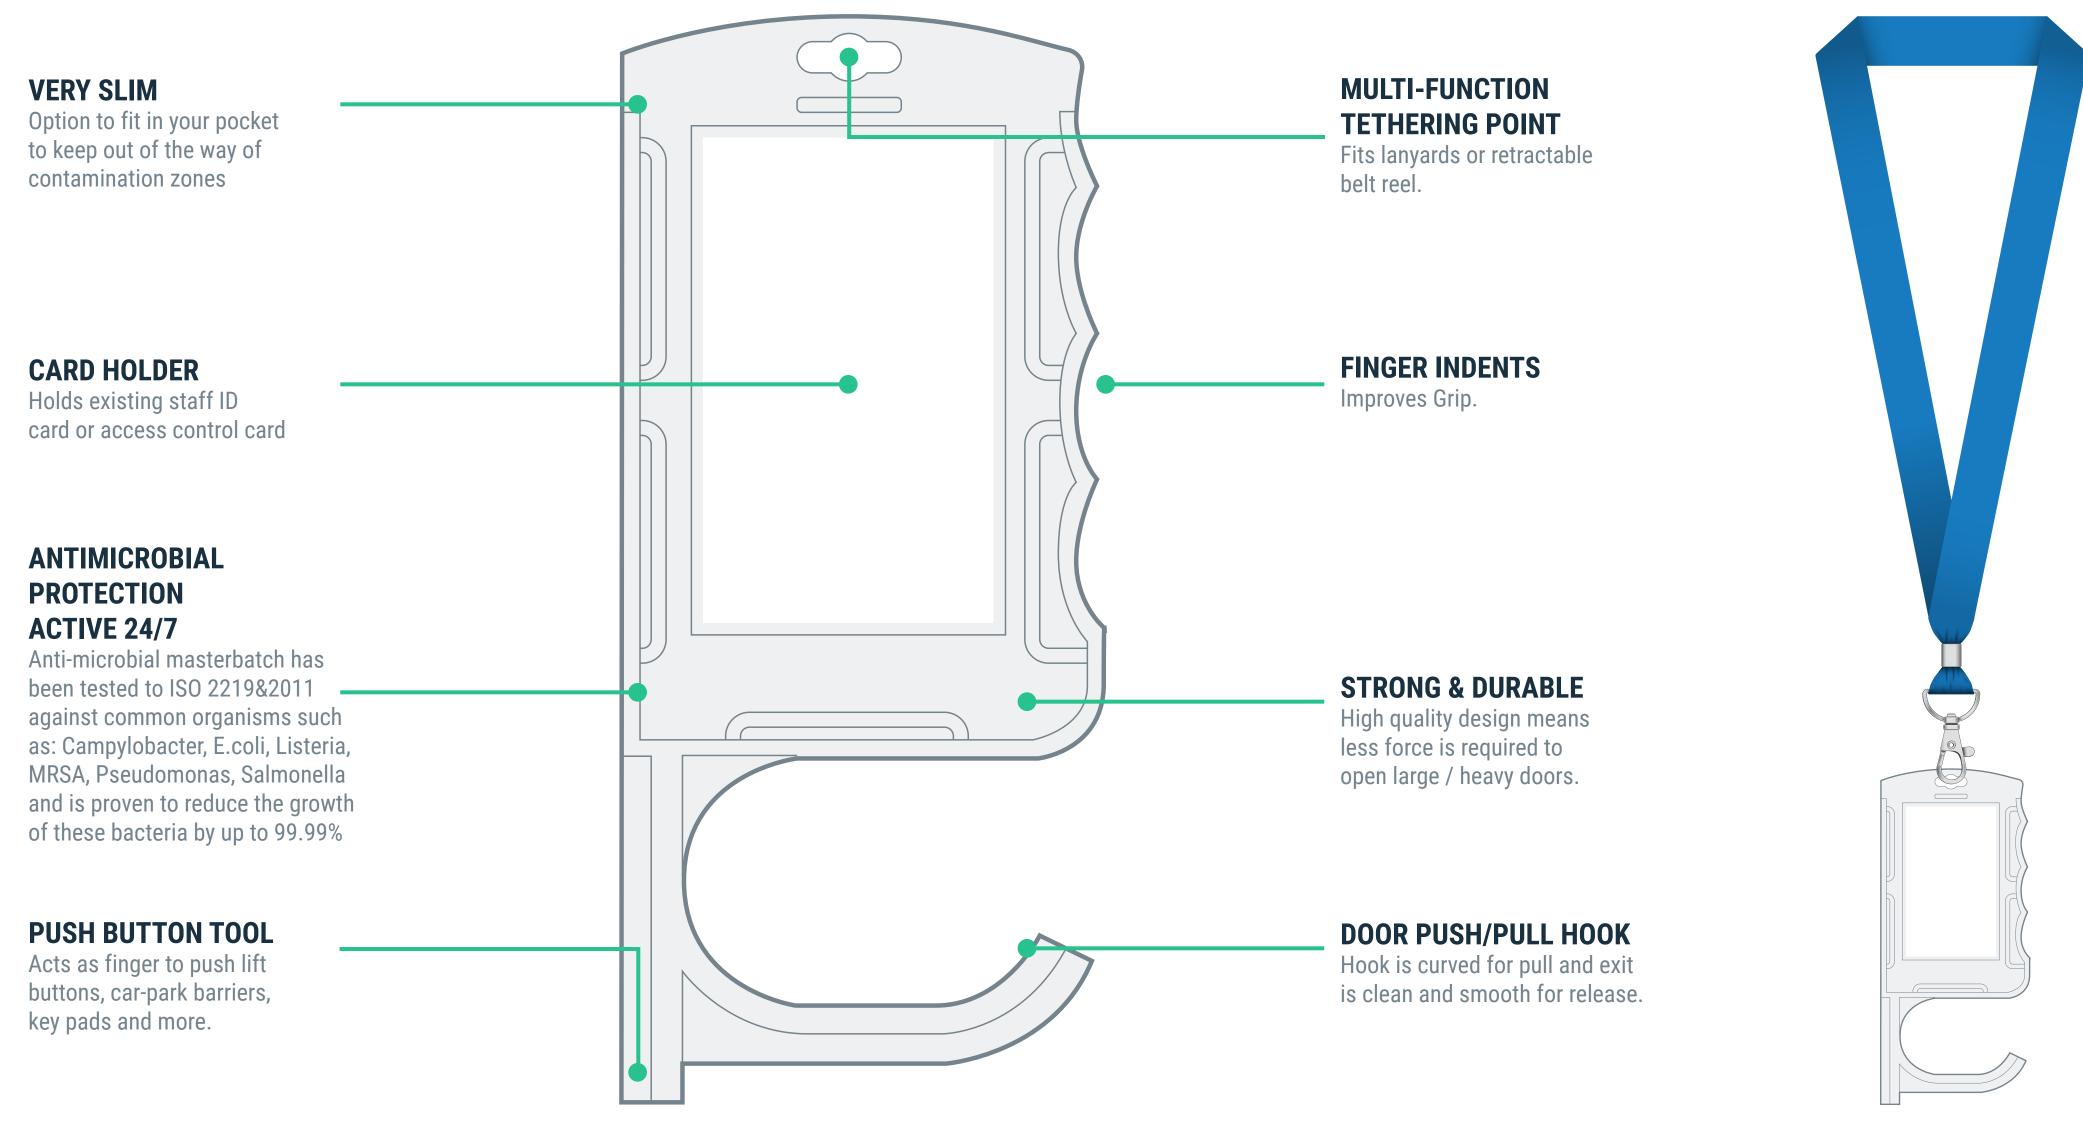

# PATENT PENDING REGISTERED DESIGN

PUSH BUTTON TOOL

MULTI

POINT

FUNCTION

**TETHERING** 

REDUCE THE RISK OF INFECTIONS FROM TOUCH POINTS

SLIM & ERGONOMIC DESIGN

ABLE TO USE EXISTING ID CARDS

ANTIMICROBIAL PROTECTION ACTIVE 24/7

# sales@digitalid.co.uk 0800 988 2095

Lanyard just for illustration purposes. Sold separately