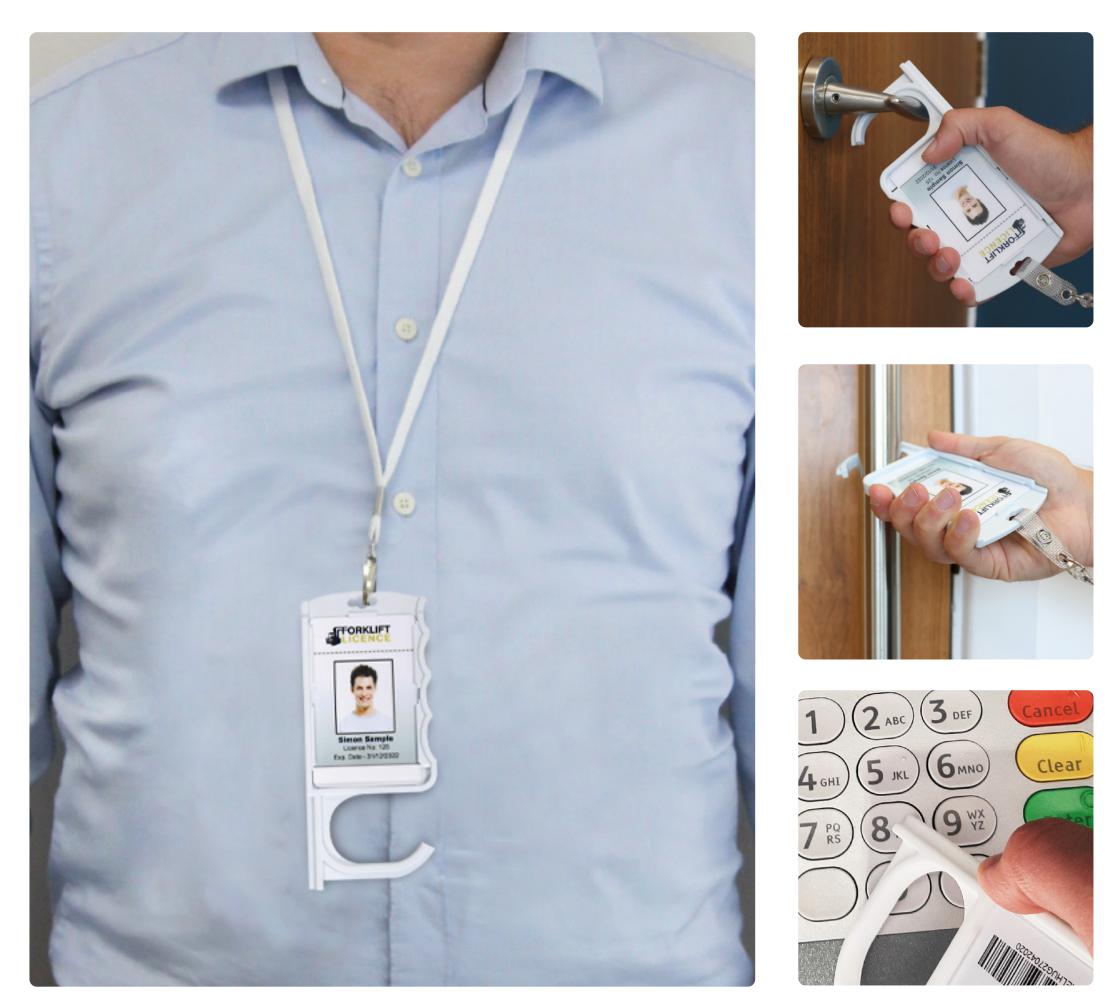

# PATENT PENDING REGISTERED DESIGN

PUSH BUTTON TOOL

MULTI

POINT

FUNCTION

**TETHERING** 

REDUCE THE RISK OF INFECTIONS FROM TOUCH POINTS

SLIM & ERGONOMIC DESIGN

ABLE TO USE EXISTING ID CARDS

ANTIMICROBIAL PROTECTION ACTIVE 24/7

# sales@digitalid.co.uk 0800 988 2095

Lanyard just for illustration purposes. Sold separately

# Lanyard just for illustration purposes. Sold separately